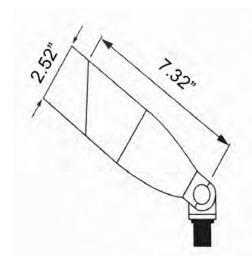

## PRODUCT # GR527-SS

Housing: Stainless steel 316 grade. Easy

adjustable for vertical tilt and horizontal

rotation.

Heat resistant Convex Glass Lens Lens:

> is fully sealed with silicon sealant reduces water build-up and puddle on the lens.

Socket: High Temperature ceramic socket

with nickel contacts, Stainless Steel spring

Lamp: LED MR16 Lamp type, Max wattage 50W.

Gasket: A thick rubber gasket.

3' #18/2 Direct bury landscape lighting Wiring:

wire with UL listed, Pre-stripped hub-ready leads for quick installation.

Mounting: In-ground ABS Stake or Surface/Tree

Mounting

**Electrical Notes:** A remote 12V transformer required,

> separately. Voltage range for 12V halogen lamps are 11V-12.5V. Voltage range for LED lamps are