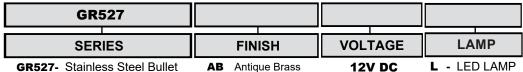

## SPECIFICATION SHEET

## PRODUCT # GR527-SS

Housing: Stainless steel 316 grade. Easy

adjustable for vertical tilt and horizontal

rotation.

Heat resistant Convex Glass Lens Lens:

> is fully sealed with silicon sealant reduces water build-up and puddle on the lens.

may be ordered to Elram, Inc.

9V-17V

Hardware: Hexagonal crew fix to part

Warranty: Limited lifetime Warranty

SS Stainless Steel **12V DC** 

L - LED LAMP