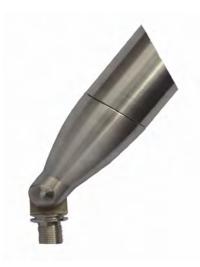

## PRODUCT # GR527-SS

Housing: Stainless steel 316 grade. Easy

adjustable for vertical tilt and horizontal

rotation.

Heat resistant Convex Glass Lens Lens:

> is fully sealed with silicon sealant reduces water build-up and puddle on the lens.

Socket: High Temperature ceramic socket

with nickel contacts, Stainless Steel spring

Lamp: LED MR16 Lamp type, Max wattage 50W.

Gasket: A thick rubber gasket.

3' #18/2 Direct bury landscape lighting Wiring: