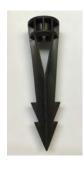

ens:

> is fully sealed with silicon sealant reduces water build-up and puddle on the lens.

Socket: High Temperature ceramic socket

with nickel contacts, Stainless Steel spring

Lamp: LED MR16 Lamp type, Max wattage 50W.

Gasket: A thick rubber gasket.

3' #18/2 Direct bury landscape lighting Wiring:

wire with UL listed, Pre-stripped hub-ready leads for quick installation.

Mounting: In-ground ABS Stake or Surface/Tree

Mounting

**Electrical Notes:** A remote 12V transformer required,

> separately. Voltage range for 12V halogen lamps are 11V-12.5V. Voltage range for LED lamps are

may be ordered to Elram, Inc.

9V-17V

Hardware: Hexagonal crew fix to part

Warranty: Limited lifetime Warranty



SS Stainless Steel **12V DC** 

L - LED LAMP





## **ACCESSORIES**

In-Ground ABS Stake



Surface / Tree Mounting