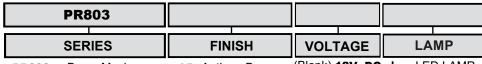

## **SPECIFICATION SHEET**

## PRODUCT # PR803-AB

**Housing:** Heavy duty solid brass shroud. Body

design provides enclosed, water resistant function to protect lamp

inside.

Lens: Heat resistant Convex Glass Lens

is fully sealed with silicon sealant reduces water build-up and puddle on

halogen lamps are 11V-12.5V. Voltage range for LED lamps are

9V-17V

Hardware: Hexagonal crew fix to part

Warranty: Limited lifetime Warranty

**PR803** - Brass Mushroom **AB** Antique Brass

(Blank) 12V DC L - LED LAMP