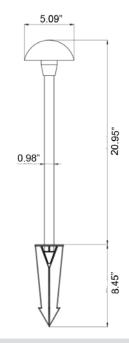

wire with UL listed, Pre-stripped hub-ready leads for quick installation.

Mounting: In-ground ABS Stake

A remote 12V transformer required,

**Electrical Notes:** may be ordered to Elram, Inc. separately. Voltage range for 12V