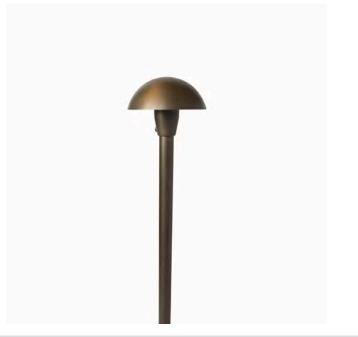

## PRODUCT # PR803-AB

**Housing:** Heavy duty solid brass shroud. Body

design provides enclosed, water resistant function to protect lamp

inside.

Lens: Heat resistant Convex Glass Lens

is fully sealed with silicon sealant reduces water build-up and puddle on

the lens.

**Socket:** High Temperature ceramic socket with

nickel contacts, Stainless Steel spring

**Lamp:** LED G4 Lamp type, Max wattage 50W.

Gasket: A thick rubber gasket.

Wiring: 3' #18/2 Direct bury landscape lighting

wire with UL listed, Pre-stripped hub-ready leads for quick installation.

Mounting: In-ground ABS Stake

A remote 12V transformer required,

**Electrical Notes:** may be ordered to Elram, Inc. separately. Voltage range for 12V