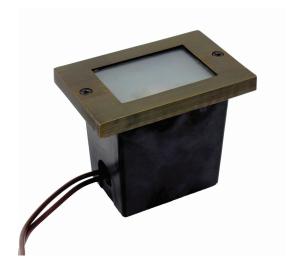

## PRODUCT # SL312-AB

Lens:

Gasket:

**Housing:** Crafted from cast brass and PBT

injection molded housing.

Wiring: 3' #18/2 Direct bury landscape lighting

wire with UL listed, Pre-stripped hub-ready leads for quick installation.

**Mounting:** Flush Mount PBT Injection molded

Housing

Electrical Notes: A remote 12V or 24V transformer

required, may be ordered to Elram, Inc. separately. Voltage range for 12V halogen lamps are 11V-12.5V. Voltage range for LED lamps are 9V-17V. Wire Connectors required.

Hardware: Hexagonal crew fix to part

Warranty: Limited lifetime Warranty

Lens flush with the fixture so water cannot puddle. Frosted lens reduces glare and gives softer

illumination.

Socket: High Temperature ceramic socket with

nickel contacts

Lamp: MR-16 Lamp type, Max wattage 25W.

Or G-4 Lamp type, Max wattage 25W.

A thick rubber gasket between cover and poly box for a water tight seal.