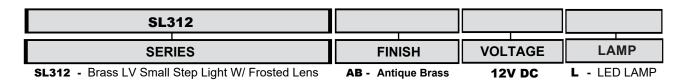

## PRODUCT # SL312-AB

Lens:

Gasket:

**Housing:** Crafted from cast brass and PBT

injection molded housing.

Wiring: 3' #18/2 Direct bury landscape lighting

wire with UL listed, Pre-stripped hub-ready leads for quick installation.