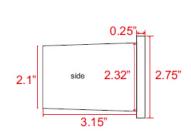

## PRODUCT # SL312-AB

Lens:

Gasket:

**Housing:** Crafted from cast brass and PBT

injection molded housing.

Wiring: 3' #18/2 Direct bury landscape lighting

wire with UL listed, Pre-stripped hub-ready leads for quick installation.

**Mounting:** Flush Mount PBT Injection molded

Housing

Electrical Notes: A remote 12V or 24V transformer

required, may be ordered to Elram, Inc. separately. Voltage range for 12V halogen lamps are 11V-12.5V. Voltage range for LED lamps are 9V-17V. Wire Connectors required.

Hardware: Hexagonal crew fix to part

Warranty: Limited lifetime Warranty

Lens flush with the fixture so water cannot puddle. Frosted lens reduces glare and gives softer

illumination.

Socket: High Temperature ceramic socket with

nickel contacts

Lamp: MR-16 Lamp type, Max wattage 25W.

Or G-4 Lamp type, Max wattage 25W.

A thick rubber gasket between cover and poly box for a water tight seal.