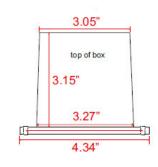

## PRODUCT # SL312-AB

Lens:

Gasket:

**Housing:** Crafted from cast brass and PBT

injection molded housing.

Wiring: 3' #18/2 Direct bury landscape lighting

wire with UL listed, Pre-stripped hub-ready leads for quick installation.

**Mounting:** Flush Mount PBT Injection molded

Housing

Electrical Notes: A remote 12V or 24V transformer

required, may be ordered to Elram, Inc. separately. Voltage range for 12V halogen lamps are 11V-12.5V. Voltage range for LED lamps are 9V-17V. Wire Connectors required.

Hardware: Hexagonal crew fix to part

Warranty: Limited lifetime Warranty

Lens flush with the fixture so water cannot puddle. Frosted lens reduces glare and gives softer

illumination.

Socket: High Temperature ceramic socket with

nickel contacts

Lamp: MR-16 Lamp type, Max wattage 25W.

Or G-4 Lamp type, Max wattage 25W.

A thick rubber gasket between cover and poly box for a water tight seal.