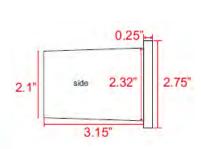

wire with UL listed, Pre-stripped

hub-ready leads for quick installation.

Flush Mount PBT Injection molded Mounting:

Housing.

A remote 12V or 24V transformer **Electrical Notes:** 

> required, may be ordered to Elram, Inc. separately. Voltage range for 12V halogen lamps are 11V-12.5V.