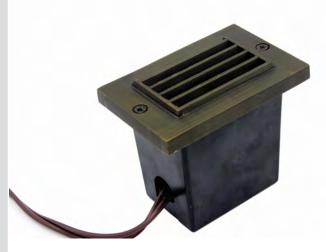

## PRODUCT # SL314-AB

Housing: Crafted from cast brass and PBT

injection molded housing.

Lens: Lens flush with the fixture so water

cannot puddle. Frosted lens reduces

glare and gives softer illumination.

Socket: High Temperature ceramic socket

## **ACCESSORIES**

**Grilled Cover with Frosted Lens** 