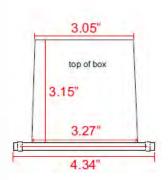

wire with UL listed, Pre-stripped

hub-ready leads for quick installation.

Flush Mount PBT Injection molded Mounting:

Housing.

A remote 12V or 24V transformer **Electrical Notes:** 

> required, may be ordered to Elram, Inc. separately. Voltage range for 12V halogen lamps are 11V-12.5V.