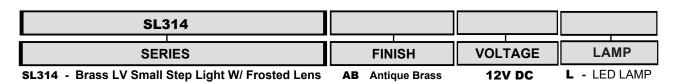

## SPECIFICATION SHEET

## PRODUCT # SL314-AB

Housing: Crafted from cast brass and PBT

injection molded housing.

Lens: Lens flush with the fixture so water

cannot puddle. Frosted lens reduces

glare and gives softer illumination.

Socket: High Temperature ceramic socket