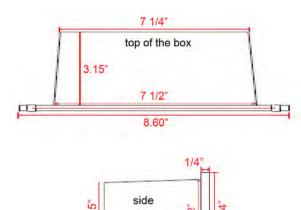

Warranty: Limited lifetime Warranty

3.15

## **ACCESSORIES**

8.75" Cover with **Frosted Lens** 0 0