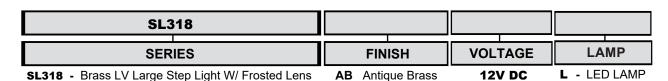

## PRODUCT # SL318-AB

Housing: Crafted from cast brass and PBT

injection molded housing.

3' #18/2 Direct bury landscape lighting wire with UL listed, Pre-stripped

**Mounting:** Lens: Lens flush with the fixture so water

Wiring:

cannot puddle. Frosted lens reduces

glare and gives softer illumination.

Socket: High Temperature ceramic socket

with nickel contacts,

Lamp: MR-16 Lamp type, Max wattage 25W. Or

G-4 Lamp type, Max wattage 25W.

Gasket: A thick rubber gasket between cover and

poly box for a water tight seal.

hub-ready leads for quick installation.

Flush Mount PBT Injection molded

Housing

A remote 12V or 24V transformer **Electrical Notes:** 

> required, may be ordered to Elram, Inc. separately. Voltage range for 12V halogen lamps are 11V-12.5V. Voltage range for LED lamps are 9V-17V. Wire Connectors required.

Hardware: Hexagonal crew fix to part

Warranty: Limited lifetime Warranty

3.15