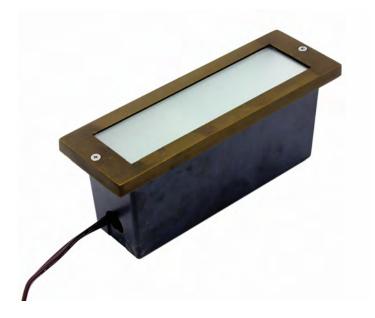

## PRODUCT # SL318-AB

Housing: Crafted from cast brass and PBT

injection molded housing.

3' #18/2 Direct bury landscape lighting wire with UL listed, Pre-stripped

**Mounting:** Lens: Lens flush with the fixture so water

Wiring:

cannot puddle. Frosted lens reduces

glare and gives softer illumination.

Socket: High Temperature ceramic socket

with nickel contacts,

Lamp: MR-16 Lamp type, Max wattage 25W. Or

G-4 Lamp type, Max wattage 25W.

Gasket: A thick rubber gasket between cover and

poly box for a water tight seal.

hub-ready leads for quick installation.

Flush Mount PBT Injection molded

Housing

A remote 12V or 24V transformer **Electrical Notes:** 