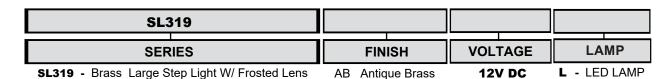

## SPECIFICATION SHEET

## PRODUCT # SL319-AB

Housing: Crafted from cast brass and PBT

injection molded housing.

Lens: Lens flush with the fixture so water

cannot puddle. Frosted lens reduces

glare and gives softer illumination.

Socket: High Temperature ceramic socket

with nickel contacts,

Lamp: MR-16 Lamp type, Max wattage 25W.

Or G-4 Lamp type, Max wattage 25W.

Gasket: A thick rubber gasket between cover

and poly box for a water tight seal.

3' #18/2 Direct bury landscape lighting Wiring:

wire with UL listed, Pre-stripped

hub-ready leads for quick installation.

Flush Mount PBT Injection molded Mounting:

Housing

A remote 12V or 24V transformer **Electrical Notes:** 

> required, may be ordered to Elram, Inc. separately. Voltage range for 12V halogen lamps are 11V-12.5V. Voltage range for LED lamps are 9V-17V. Wire Connectors required.

Hardware: Hexagonal crew fix to part

Warranty: Limited lifetime Warranty