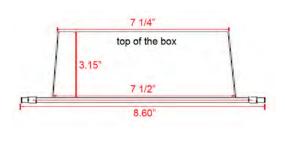

wire with UL listed, Pre-stripped

hub-ready leads for quick installation.

Flush Mount PBT Injection molded Mounting:

Housing

A remote 12V or 24V transformer **Electrical Notes:** 

> required, may be ordered to Elram, Inc. separately. Voltage range for 12V halogen lamps are 11V-12.5V. Voltage range for LED lamps are 9V-17V. Wire Connectors required.

Hardware: Hexagonal crew fix to part

Warranty: Limited lifetime Warranty