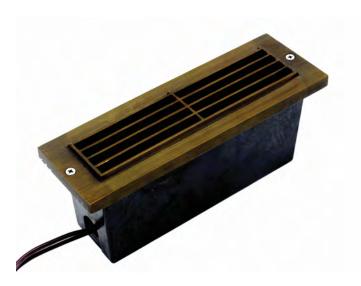

## PRODUCT # SL319-AB

Housing: Crafted from cast brass and PBT

injection molded housing.

Lens: Lens flush with the fixture so water

cannot puddle. Frosted lens reduces

glare and gives softer illumination.

Socket: High Temperature ceramic socket

with nickel contacts,

Lamp: MR-16 Lamp type, Max wattage 25W.

Or G-4 Lamp type, Max wattage 25W.

Gasket: A thick rubber gasket between cover

and poly box for a water tight seal.

3' #18/2 Direct bury landscape lighting Wiring:

wire with UL listed, Pre-stripped

hub-ready leads for quick installation.

Flush Mount PBT Injection molded Mounting:

Housing

A remote 12V or 24V transformer **Electrical Notes:** 

> required, may be ordered to Elram, Inc. separately. Voltage range for 12V halogen lamps are 11V-12.5V. Voltage range for LED lamps are 9V-17V. Wire Connectors required.

## **ACCESSORIES**

Grilled Cover w/ **Frosted Lens** 