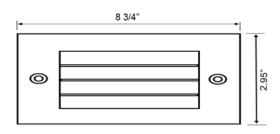

nd gives softer illumination.

Socket: High Temperature ceramic socket

with nickel contacts,

Lamp: MR-16 Lamp type, Max wattage 25W.

Or G-4 Lamp type, Max wattage 25W.

Gasket: A thick rubber gasket between cover

and poly box for a water tight seal.

3' #18/2 Direct bury landscape lighting Wiring:

wire with UL listed, Pre-stripped

hub-ready leads for quick installation.

Flush Mount PBT Injection molded Mounting:

Housing

A remote 12V or 24V transformer **Electrical Notes:** 

> required, may be ordered to Elram, Inc. separately. Voltage range for 12V halogen lamps are 11V-12.5V. Voltage range for LED lamps are 9V-17V. Wire Connectors required.

Hardware: Hexagonal crew fix to part

Warranty: Limited lifetime Warranty









## **ACCESSORIES**

Grilled Cover w/ **Frosted Lens**