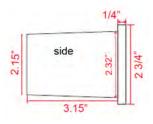

wire with UL listed, Pre-stripped

hub-ready leads for quick installation.

Flush Mount PBT Injection molded Mounting:

Housing

A remote 12V or 24V transformer **Electrical Notes:** 

> required, may be ordered to Elram, Inc. separately. Voltage range for 12V halogen lamps are 11V-12.5V. Voltage range for LED lamps are 9V-17V. Wire Connectors required.

Hardware: Hexagonal crew fix to part

Warranty: Limited lifetime Warranty