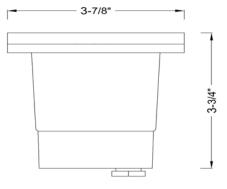

## **PRODUCT # GW201-SS In-ground**

|  | Housing: | Die-cast aluminum knuckle and<br>adjustable thumb screw. Easy<br>adjustable for vertical tilt and<br>horizontal rotation.<br>Heat resistant Convex Glass Lens | Wiring:           | 3' #18/2 Direct bury landscape lighting<br>wire with UL listed, Pre-stripped<br>hub-ready leads for quick installation. |  |  |
|--|----------|---------------------------------------------------------------------------------------------------------------------------------------------------------------|-------------------|-------------------------------------------------------------------------------------------------------------------------|--|--|
|  |          |                                                                                                                                                               | Mounting:         | In-ground ABS Stake or Surface/Tree<br>Mounting.                                                                        |  |  |
|  | Lens:    | is fully sealed with silicon sealant<br>reduces water build-up and puddle on the<br>lens. Flat Tempered Glass.                                                | Electrical Notes: | A remote 12V transformer required,<br>may be ordered to Elram, Inc.<br>separately. Voltage range for 12V                |  |  |
|  | Socket:  | High Temperature ceramic socket with nickel contacts, Stainless Steel spring.                                                                                 |                   | halogen lamps are 11V-12.5V.<br>Voltage range for LED lamps are<br>9V-17V.                                              |  |  |
|  |          | MR-16 Lamp type, 12V Max                                                                                                                                      | Hardware:         | Hexagonal crew fix to part.                                                                                             |  |  |
|  | Cookoti  | wattage 50W.                                                                                                                                                  | Warranty:         | Limited lifetime Warranty.                                                                                              |  |  |

Gasket: A thick rubber gasket.

| MOUNT | LIGHT ENGINE                                   | SERIES    | COLOR TEMP                                | FINISH             | LUMEN                                        | BEAM °              |
|-------|------------------------------------------------|-----------|-------------------------------------------|--------------------|----------------------------------------------|---------------------|
| GW    |                                                | 201       |                                           |                    |                                              |                     |
| GW -  | blank No Lamp<br>L LED Lamp<br>D Not Available | In-Ground | WW 2700K   3K 3000K   4K 4000K   5K 5000K | SS Stainless Steel | 05 500lm<br>06 650lm<br>07 550lm<br>10 750lm | SP 20°<br>blank 36° |