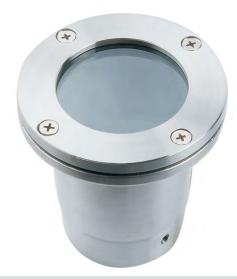

## **PRODUCT # GW201-SS In-ground**

|  | Housing: | Die-cast aluminum knuckle and<br>adjustable thumb screw. Easy<br>adjustable for vertical tilt and<br>horizontal rotation.<br>Heat resistant Convex Glass Lens | Wiring:           | 3' #18/2 Direct bury landscape lighting<br>wire with UL listed, Pre-stripped<br>hub-ready leads for quick installation. |  |  |
|--|----------|---------------------------------------------------------------------------------------------------------------------------------------------------------------|-------------------|-------------------------------------------------------------------------------------------------------------------------|--|--|
|  |          |                                                                                                                                                               | Mounting:         | In-ground ABS Stake or Surface/Tree<br>Mounting.                                                                        |  |  |
|  | Lens:    | is fully sealed with silicon sealant<br>reduces water build-up and puddle on the<br>lens. Flat Tempered Glass.                                                | Electrical Notes: | A remote 12V transformer required,<br>may be ordered to Elram, Inc.<br>separately. Voltage range for 12V                |  |  |
|  | Socket:  | High Temperature ceramic socket with nickel contacts, Stainless Steel spring.                                                                                 |                   | halogen lamps are 11V-12.5V.<br>Voltage range for LED lamps are<br>9V-17V.                                              |  |  |
|  |          | MR-16 Lamp type, 12V Max                                                                                                                                      | Hardware:         | Hexagonal crew fix to part.                                                                                             |  |  |
|  | Cookoti  | wattage 50W.                                                                                                                                                  | Warranty:         | Limited lifetime Warranty.                                                                                              |  |  |

Gasket: A thick rubber gasket.

| MOUNT | LIGHT ENGINE                                   | SERIES    | COLOR TEMP                                | FINISH             | LUMEN                                        | BEAM °              |
|-------|------------------------------------------------|-----------|-------------------------------------------|--------------------|----------------------------------------------|---------------------|
| GW    |                                                | 201       |                                           |                    |                                              |                     |
| GW -  | blank No Lamp<br>L LED Lamp<br>D Not Available | In-Ground | WW 2700K   3K 3000K   4K 4000K   5K 5000K | SS Stainless Steel | 05 500lm<br>06 650lm<br>07 550lm<br>10 750lm | SP 20°<br>blank 36° |