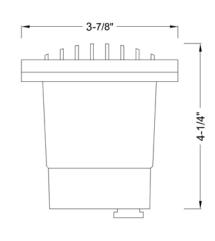

## PRODUCT # GW202-AB Grilled In-Ground

Housing: Die-cast aluminum knuckle and adjustable thumb screw. Easy

adjustable for vertical and

horizontal rotation.

Heat resistant Convex Glass Lens Lens:

is fully sealed with silicon sealant reduces water build-up and puddle on the

lens. Flat Tempered Glass.

Socket: High Temperature ceramic socket

with nickel contacts, Stainless Steel

spring.

Lamp: MR-16 Lamp type, 12V Max wattage

50W.

3' #18/2 Direct bury landscape lighting Wiring:

wire with UL listed, Pre-stripped

hub-ready leads for quick installation.

Mounting: In-ground ABS Stake or Surface/Tree

Mounting.

**Electrical Notes:** A remote 12V transformer required,

> may be ordered to Elram, Inc. separately. Voltage range for 12V halogen lamps are 11V-12.5V. Voltage range for LED lamps are

9V-17V.

Hardware: Hexagonal crew fix to part.

Warranty: Limited lifetime Warranty.

Gasket: A thick rubber gasket.

| MOUNT | LIGHT ENGINE                                   | SERIES               | COLOR TEMP                                   | FINISH            | LUMEN                                        | BEAM °              |
|-------|------------------------------------------------|----------------------|----------------------------------------------|-------------------|----------------------------------------------|---------------------|
| GW    |                                                | 202                  |                                              |                   |                                              |                     |
| GW -  | blank No Lamp<br>L LED Lamp<br>D Not Available | Grilled<br>In-Ground | WW 2700K<br>3K 3000K<br>4K 4000K<br>5K 5000K | AB Antique Bronze | 05 500lm<br>06 650lm<br>07 550lm<br>10 750lm | SP 20°<br>blank 36° |