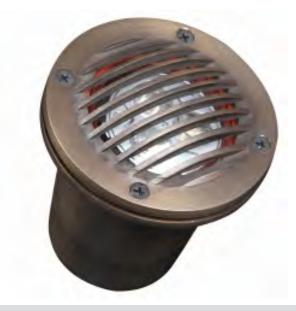

## PRODUCT # GW202-AB Grilled In-Ground

Housing: Die-cast aluminum knuckle and adjustable thumb screw. Easy

adjustable for vertical and

horizontal rotation.

Heat resistant Convex Glass Lens Lens:

is fully sealed with silicon sealant reduces water build-up and puddle on the

lens. Flat Tempered Glass.

Socket: High Temperature ceramic socket

with nickel contacts, Stainless Steel

spring.

Lamp: MR-16 Lamp type, 12V Max wattage

50W.

3' #18/2 Direct bury landscape lighting Wiring:

wire with UL listed, Pre-stripped

hub-ready leads for quick installation.

Mounting: In-ground ABS Stake or Surface/Tree

Mounting.

**Electrical Notes:** A remote 12V transformer required,

> may be ordered to Elram, Inc. separately. Voltage range for 12V halogen lamps are 11V-12.5V. Voltage range for LED lamps are

9V-17V.

Hardware: Hexagonal crew fix to part.

Warranty: Limited lifetime Warranty.

Gasket: A thick rubber gasket.

| MOUNT | LIGHT ENGINE                                   | SERIES               | COLOR TEMP                                   | FINISH            | LUMEN                                        | BEAM °              |
|-------|------------------------------------------------|----------------------|----------------------------------------------|-------------------|----------------------------------------------|---------------------|
| GW    |                                                | 202                  |                                              |                   |                                              |                     |
| GW -  | blank No Lamp<br>L LED Lamp<br>D Not Available | Grilled<br>In-Ground | WW 2700K<br>3K 3000K<br>4K 4000K<br>5K 5000K | AB Antique Bronze | 05 500lm<br>06 650lm<br>07 550lm<br>10 750lm | SP 20°<br>blank 36° |