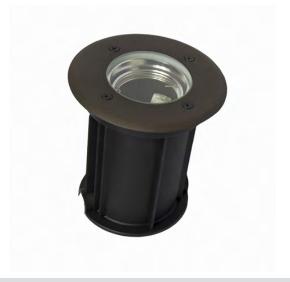

## PRODUCT # GW332A-AB Adjustable Round In-Ground

Housing: Solid Copper for AB finish with Knuckle

and adjustable thumb screw. Easy adjustable for vertical tilt

horizontal rotation.

Heat resistant Convex Glass Lens is fully Lens:

sealed with silicon sealant reduces water build-up and puddle on the lens. Flat

Tempered Glass.

High Temperature ceramic socket Socket:

with nickel contacts, Stainless Steel

spring.

Lamp: MR-16 Lamp 12V Max type,

wattage 50W.

Wiring: 3' #18/2 Direct bury landscape lighting

wire with UL listed, Pre-stripped hub-

ready leads for quick installation.

**Mounting:** In-ground ABS Stake or Surface/

Tree Mounting.

**Electrical Notes:** A remote 12V transformer required, may be ordered to Elram, Inc.

separately. Voltage range for 12V halogen lamps are 11V-12.5V. Voltage range for LED lamps are

9V-17V.

Hardware: Hexagonal crew fix to part.

Warranty: Limited lifetime Warranty.

Gasket: A thick rubber gasket.