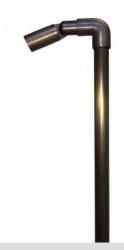

## PRODUCT # PR5061-AB Mini Pointer

Housing: Solid brass construction. Three "O"

Ring rubber seal on post for moisture protection. Ceramic white paint under

shade for maximum photometrice.

Frosted lens reduces glare and gives

softer illumination.

High Temperature ceramic socket with Socket:

> nickel contacts, Stainless Steel spring. Rubber bug plug in lead wires exit stem to protect moisture and insects

entering the fixture.

MR-8 Lamp type, 12V Max wattage Lamp:

20W.

Lens:

A thick rubber gasket. Gasket:

3' #18/2 Direct bury landscape lighting Wiring:

wire with UL listed, Pre-stripped hub-ready leads for quick installation.

Mounting: In-ground ABS Stake.

**Electrical Notes:** A remote 12V transformer required,

may be ordered to Elram, Inc. separately. Voltage range for 12V halogen lamps are 11V-12.5V. Voltage range for LED lamps are

9V-17V.

Hardware: Hexagonal crew fix to part.

Warranty: Limited lifetime Warranty.