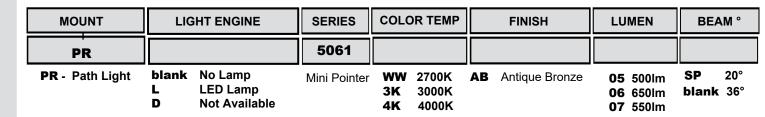

## PRODUCT # PR5061-AB Mini Pointer

Housing: Solid brass construction. Three "O"

Ring rubber seal on post for moisture protection. Ceramic white paint under

shade for maximum photometrice.

Frosted lens reduces glare and gives

softer illumination.

High Temperature ceramic socket with Socket:

> nickel contacts, Stainless Steel spring. Rubber bug plug in lead wires exit stem to protect moisture and insects

entering the fixture.

MR-8 Lamp type, 12V Max wattage Lamp:

20W.

Lens:

A thick rubber gasket. Gasket:

3' #18/2 Direct bury landscape lighting Wiring:

wire with UL listed, Pre-stripped hub-ready leads for quick installation.

Mounting: In-ground ABS Stake.

**Electrical Notes:** A remote 12V transformer required,

may be ordered to Elram, Inc. separately. Voltage range for 12V halogen lamps are 11V-12.5V. Voltage range for LED lamps are

9V-17V.

Hardware: Hexagonal crew fix to part.

Warranty: Limited lifetime Warranty.