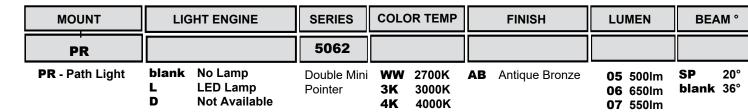

## SPECIFICATION SHEET

## PRODUCT # PR5062-AB Double Mini Pointer

Housing: Solid brass construction. Three "O"

Ring rubber seal on post for moisture protection. Ceramic white paint under

shade for maximum photometrice.

Lens: Frosted lens reduces glare and gives

softer illumination.

High Temperature ceramic socket with Socket:

> nickel contacts, Stainless Steel spring. Rubber bug plug in lead wires exit stem to protect moisture and insects

entering the fixture.

Lamp: MR-8 Lamp type, 12V Max wattage

20W.

Gasket: A thick rubber gasket.

3' #18/2 Direct bury landscape lighting Wiring:

wire with UL listed, Pre-stripped hub-ready leads for quick installation.

Mounting: In-ground ABS Stake.

**Electrical Notes:** A remote 12V transformer required,

may be ordered to Elram, Inc. separately. Voltage range for 12V halogen lamps are 11V-12.5V. Voltage range for LED lamps are

9V-17V.

Hardware: Hexagonal crew fix to part.

Warranty: Limited lifetime Warranty.