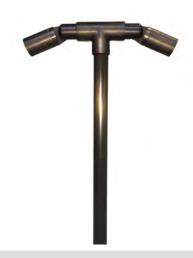

## PRODUCT # PR5062-AB Double Mini Pointer

Housing: Solid brass construction. Three "O"

Ring rubber seal on post for moisture protection. Ceramic white paint under

shade for maximum photometrice.

Lens: Frosted lens reduces glare and gives