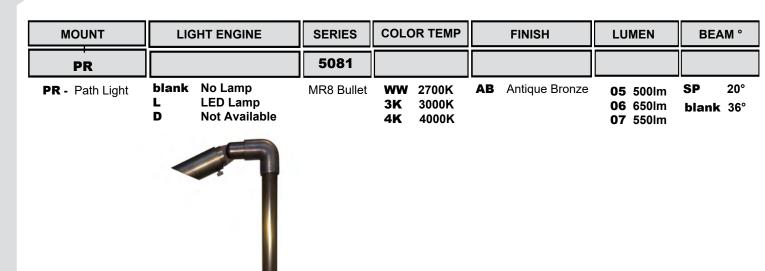

## SPECIFICATION SHEET

## PRODUCT # PR5081-AB MR8 Bullet

Housing: Solid brass construction. Three "O"

> Ring rubber seal on post for moisture protection. Ceramic white paint under

shade for maximum photometrice.

Lens: Frosted lens reduces glare and gives

softer illumination.

High Temperature ceramic socket with Socket:

> nickel contacts, Stainless Steel spring. Rubber bug plug in lead wires exit stem to protect moisture and insects

entering the fixture.

Lamp: MR-8 Lamp type, 12V Max wattage

20W.

A thick rubber gasket. Gasket:

3' #18/2 Direct bury landscape lighting Wiring:

wire with UL listed, Pre-stripped hub-ready leads for quick installation.

Mounting: In-ground ABS Stake.

**Electrical Notes:** A remote 12V transformer required,

may be ordered to Elram, Inc. separately. Voltage range for 12V halogen lamps are 11V-12.5V. Voltage range for LED lamps are

9V-17V.

Hardware: Hexagonal crew fix to part.

Warranty: Limited lifetime Warranty