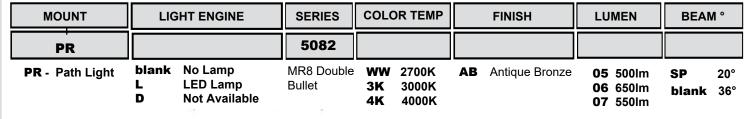

## SPECIFICATION SHEET

## PRODUCT # PR5082-AB MR8 Double Bullet

Housing: Solid brass construction. Three "O"

Ring rubber seal on post for moisture protection. Ceramic white paint under

shade for maximum photometrice.

Frosted lens reduces glare and gives