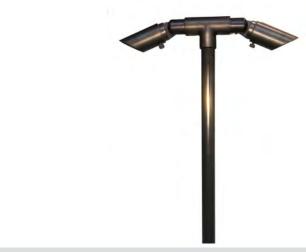

## PRODUCT # PR5082-AB MR8 Double Bullet

Housing: Solid brass construction. Three "O"

Ring rubber seal on post for moisture protection. Ceramic white paint under

shade for maximum photometrice.

Frosted lens reduces glare and gives