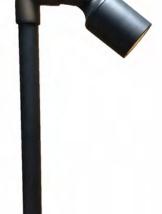

## PRODUCT # PR5111-AB Pointer

Housing: Solid brass construction. Three "O"

> Ring rubber seal on post for moisture protection. Ceramic white paint under shade for maximum photometrice.

Frosted lens reduces glare and gives Lens:

softer illumination

Socket: High Temperature ceramic socket with

> nickel contacts, Stainless Steel spring. Rubber bug plug in lead wires exit stem to protect moisture and insects

entering the fixture.

Lamp: MR-16 Lamp type, 12V Max wattage

50W.

A thick rubber gasket. Gasket:

3' #18/2 Direct bury landscape lighting Wiring:

wire with UL listed, Pre-stripped hub-ready leads for quick installation.

Mounting: In-ground ABS Stake.

**Electrical Notes:** A remote 12V transformer required,