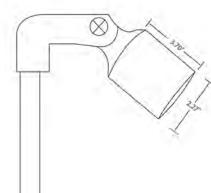

## PRODUCT # PR5111-AB Pointer

Housing: Solid brass construction. Three "O"

> Ring rubber seal on post for moisture protection. Ceramic white paint under shade for maximum photometrice.

Frosted lens reduces glare and gives Lens:

softer illumination

Socket: High Temperature ceramic socket with

> nickel contacts, Stainless Steel spring. Rubber bug plug in lead wires exit stem to protect moisture and insects

entering the fixture.

Lamp: MR-16 Lamp type, 12V Max wattage

50W.

A thick rubber gasket. Gasket:

3' #18/2 Direct bury landscape lighting Wiring:

wire with UL listed, Pre-stripped hub-ready leads for quick installation.

Mounting: In-ground ABS Stake.

**Electrical Notes:** A remote 12V transformer required,