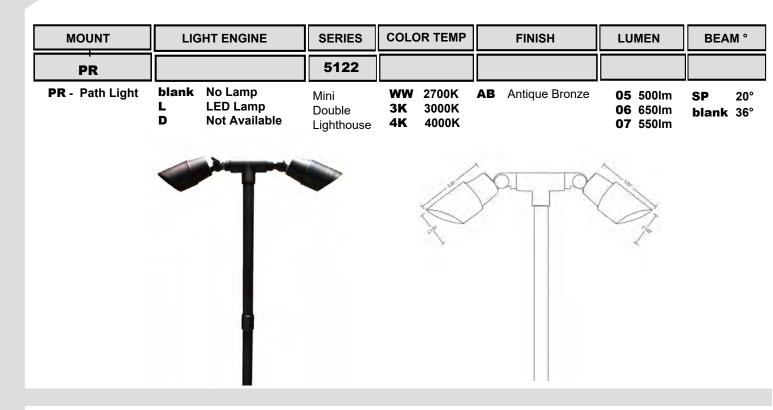

## SPECIFICATION SHEET

## PRODUCT # PR5122-AB Mini Double Lighthouse

Housing: Solid brass construction. Three "O"

Ring rubber seal on post for moisture protection. Ceramic white paint under

shade for maximum photometrice.

Frosted lens reduces glare and gives Lens:

softer illumination

High Temperature ceramic socket with Socket:

nickel contacts, Stainless Steel spring. Rubber bug plug in lead wires exit stem to protect moisture and insects

entering the fixture.

Lamp: MR-16 Lamp type, 12V Max wattage

20W.

Gasket: A thick rubber gasket.

3' #18/2 Direct bury landscape lighting Wiring:

wire with UL listed, Pre-stripped hub-ready leads for quick installation.

Mounting: In-ground ABS Stake.

**Electrical Notes:** A remote 12V transformer required,

> may be ordered to Elram, Inc. separately. Voltage range for 12V halogen lamps are 11V-12.5V. Voltage range for LED lamps are

9V-17V

Hardware: Hexagonal crew fix to part.

Warranty: Limited lifetime Warranty