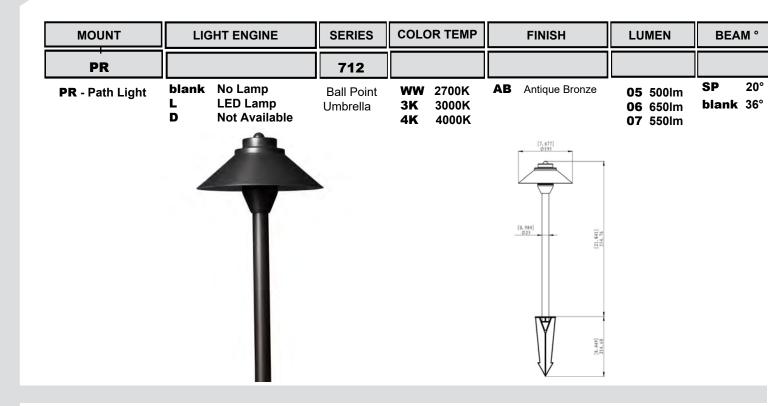

## **SPECIFICATION SHEET**

## **PRODUCT # PR712-AB Ball Point Umbrella**

| Housing: | Solid brass construction. Three "O"<br>Ring rubber seal on post for moisture<br>protection. Ceramic white paint under<br>shade for maximum photometrice.                                | Wiring:<br>Mounting: | 3' #18/2 Direct bury landscape lighting<br>wire with UL listed, Pre-stripped<br>hub-ready leads for quick installation.<br>In-ground ABS Stake.  |
|----------|-----------------------------------------------------------------------------------------------------------------------------------------------------------------------------------------|----------------------|--------------------------------------------------------------------------------------------------------------------------------------------------|
| Lens:    | Frosted lens reduces glare and gives softer illumination.                                                                                                                               | Electrical Notes:    | A remote 12V transformer required,                                                                                                               |
| Socket:  | High Temperature ceramic socket with<br>nickel contacts, Stainless Steel spring.<br>Rubber bug plug in lead wires exit<br>stem to protect moisture and insects<br>entering the fixture. |                      | may be ordered to Elram, Inc.<br>separately. Voltage range for 12V<br>halogen lamps are 11V-12.5V.<br>Voltage range for LED lamps are<br>9V-17V. |
| Lamp:    | G4 Lamp type, 12V Max wattage 20W.                                                                                                                                                      | Hardware:            | Hexagonal crew fix to part.                                                                                                                      |
| Gasket:  | A thick rubber gasket.                                                                                                                                                                  | Warranty:            | Limited lifetime Warranty.                                                                                                                       |