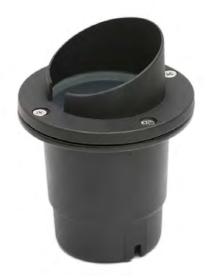

## PRODUCT # GW203-BK Eyelid In-Ground

Housing: Die-cast aluminum knuckle and

adjustable thumb screw. Easy adjustable for vertical and

horizontal rotation.

Heat resistant Convex Glass Lens

is fully sealed with silicon sealant reduces water build-up and puddle on the

lens. Flat Tempered Glass.

High Temperature ceramic socket Socket:

with nickel contacts, Stainless Steel

spring.

Lens:

MR-16 Lamp type, 12V Max wattage Lamp:

50W.

3' #18/2 Direct bury landscape lighting Wiring: wire with UL listed, Pre-stripped hub-

ready leads for quick installation.

Mounting: In-ground ABS Stake or Surface/Tree

Mounting.

**Electrical Notes:** A remote 12V transformer required,

> may be ordered to Elram, Inc. separately. Voltage range for 12V halogen lamps are 11V-12.5V. Voltage range for LED lamps are

9V-17V.

Hardware: Hexagonal crew fix to part.

One (1) year warranty against housing Warranty:

and body defects.

Gasket: A thick rubber gasket.

| MOUNT | LIGHT ENGINE                                   | SERIES              | COLOR TEMP                                                               | FINISH                              | LUMEN                                        | BEAM °              |
|-------|------------------------------------------------|---------------------|--------------------------------------------------------------------------|-------------------------------------|----------------------------------------------|---------------------|
| GW    |                                                | 203                 |                                                                          |                                     |                                              |                     |
| GW -  | blank No Lamp<br>L LED Lamp<br>D Not Available | Eyelid<br>In-Ground | <b>WW</b> 2700K<br><b>3K</b> 3000K<br><b>4K</b> 4000K<br><b>5K</b> 5000K | AB Antique Bronze BR Brass BK Black | 05 500lm<br>06 650lm<br>07 550lm<br>10 750lm | SP 20°<br>blank 36° |