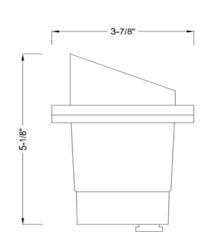

## PRODUCT # GW203-BK Eyelid In-Ground

Housing: Die-cast aluminum knuckle and

adjustable thumb screw. Easy adjustable for vertical and

horizontal rotation.

Heat resistant Convex Glass Lens

is fully sealed with silicon sealant reduces water build-up and puddle on the

lens. Flat Tempered Glass.

High Temperature ceramic socket Socket:

with nickel contacts, Stainless Steel

spring.

Lens:

MR-16 Lamp type, 12V Max wattage Lamp:

50W.

3' #18/2 Direct bury landscape lighting Wiring: wire with UL listed, Pre-stripped hub-

ready leads for quick installation.

Mounting: In-ground ABS Stake or Surface/Tree

Mounting.

**Electrical Notes:** A remote 12V transformer required,

> may be ordered to Elram, Inc. separately. Voltage range for 12V halogen lamps are 11V-12.5V. Voltage range for LED lamps are

9V-17V.

Hardware: Hexagonal crew fix to part.

One (1) year warranty against housing Warranty:

and body defects.

Gasket: A thick rubber gasket.

| MOUNT | LIGHT ENGINE                                   | SERIES              | COLOR TEMP                                                               | FINISH                              | LUMEN                                        | BEAM °              |
|-------|------------------------------------------------|---------------------|--------------------------------------------------------------------------|-------------------------------------|----------------------------------------------|---------------------|
| GW    |                                                | 203                 |                                                                          |                                     |                                              |                     |
| GW -  | blank No Lamp<br>L LED Lamp<br>D Not Available | Eyelid<br>In-Ground | <b>WW</b> 2700K<br><b>3K</b> 3000K<br><b>4K</b> 4000K<br><b>5K</b> 5000K | AB Antique Bronze BR Brass BK Black | 05 500lm<br>06 650lm<br>07 550lm<br>10 750lm | SP 20°<br>blank 36° |