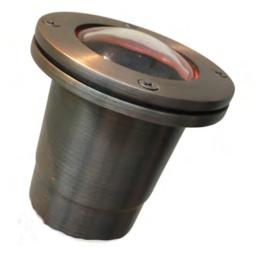

## PRODUCT # GW201-AB In-Ground

Housing: Heavy duty brass shroud. Body design

provides enclosed, water resistant function to protect lamp inside.

hub-ready leads for quick installation.

Wiring:

Mounting:

Heat resistant Convex Glass Lens Lens:

is fully sealed with silicon sealant reduces water build-up and puddle on the

lens. Flat Tempered Glass.

12V remote transformer Α **Electrical Notes:** 

Junction Box.

required, may be ordered Elram, Inc. separately. Voltage range for 12V halogen are 11V-12.5V. Voltage range for

3' #18/2 Direct bury landscape lighting

wire with UL listed, Pre-stripped

LED lamps are 9V-17V.

Temperature ceramic socket Socket: with nickel contacts, Stainless Steel

spring.

Lamp:

Hexagonal crew fix to part. Hardware:

MR-16 Lamp 12V Max type,

wattage 50W.

Limited lifetime Warranty. Warranty:

Gasket: A thick rubber gasket.

| MOUNT |           | LIGHT ENGINE    |                                      | SERIES    | COLOR TEMP           |                                  |    | FINISH         |                      | LUMEN                                              |             | BEAM °                          |  |
|-------|-----------|-----------------|--------------------------------------|-----------|----------------------|----------------------------------|----|----------------|----------------------|----------------------------------------------------|-------------|---------------------------------|--|
| GW    |           |                 |                                      | 201       |                      |                                  |    |                |                      |                                                    |             |                                 |  |
| GW    | In-Ground | blank<br>L<br>D | No Lamp<br>LED Lamp<br>LED Dedicated | In-Ground | WW<br>3K<br>4K<br>5K | 2700K<br>3000K<br>4000K<br>5000K | AB | Antique Bronze | 06<br>02<br>04<br>06 | 500lm<br>650lm<br>250lm<br>480lm<br>660lm<br>880lm | SP<br>blank | 20°<br>36°<br>15°<br>30°<br>45° |  |