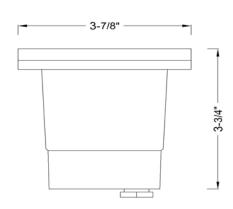

## PRODUCT # GW201-AB In-Ground

Housing: Heavy duty brass shroud. Body design

provides enclosed, water resistant function to protect lamp inside.

hub-ready leads for quick installation.

Wiring:

Mounting:

Heat resistant Convex Glass Lens Lens:

is fully sealed with silicon sealant reduces water build-up and puddle on the

lens. Flat Tempered Glass.

12V remote transformer Α **Electrical Notes:** 

Junction Box.

required, may be ordered Elram, Inc. separately. Voltage range for 12V halogen are 11V-12.5V. Voltage range for

3' #18/2 Direct bury landscape lighting

wire with UL listed, Pre-stripped

LED lamps are 9V-17V.

Temperature ceramic socket Socket: with nickel contacts, Stainless Steel

spring.

Lamp:

Hexagonal crew fix to part. Hardware:

MR-16 Lamp 12V Max type,

wattage 50W.

Limited lifetime Warranty. Warranty:

Gasket: A thick rubber gasket.

| MOUNT |           | LIGHT ENGINE    |                                      | SERIES    | COLOR TEMP           |                                  |    | FINISH         |                      | LUMEN                                              |             | BEAM °                          |  |
|-------|-----------|-----------------|--------------------------------------|-----------|----------------------|----------------------------------|----|----------------|----------------------|----------------------------------------------------|-------------|---------------------------------|--|
| GW    |           |                 |                                      | 201       |                      |                                  |    |                |                      |                                                    |             |                                 |  |
| GW    | In-Ground | blank<br>L<br>D | No Lamp<br>LED Lamp<br>LED Dedicated | In-Ground | WW<br>3K<br>4K<br>5K | 2700K<br>3000K<br>4000K<br>5000K | AB | Antique Bronze | 06<br>02<br>04<br>06 | 500lm<br>650lm<br>250lm<br>480lm<br>660lm<br>880lm | SP<br>blank | 20°<br>36°<br>15°<br>30°<br>45° |  |