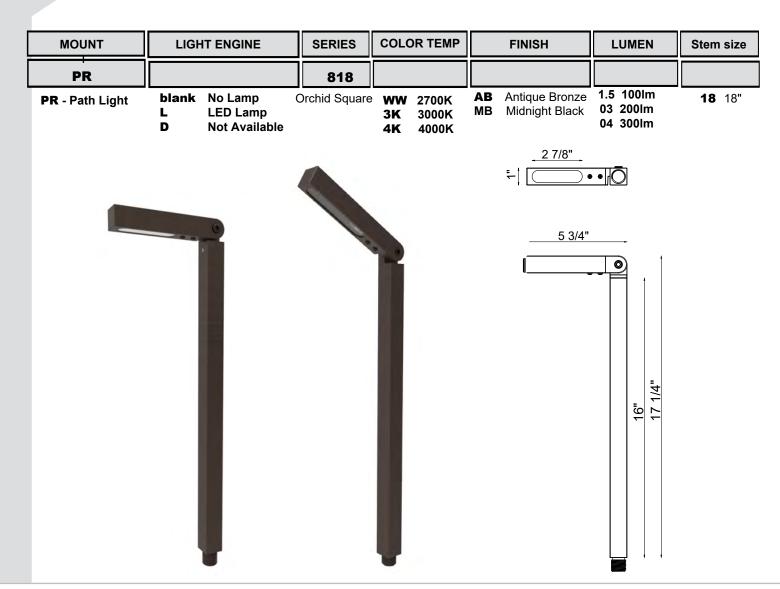

## **SPECIFICATION SHEET**

## PRODUCT # PR818- Orchid Path Light Square

Housing: Solid brass construction. Brass

Adjustable Head. Three "O" Ring rubber seal on post for moisture

protection.

Lens: Frosted lens reduces glare and gives

softer illumination.

Socket: High Temperature ceramic socket with

nickel contacts, Stainless Steel spring. Rubber bug plug in lead wires exit stem to protect moisture and insects

entering the fixture.

**Lamp:** G4 Lamp type, 12V Max wattage 20W.

Gasket: A thick rubber gasket.

Wiring: 3' #18/2 Direct bury landscape lighting

wire with UL listed, Pre-stripped hub-ready leads for quick installation.

Mounting: In-ground ABS Stake.

Electrical Notes: A remote 12V transformer required,

may be ordered to Elram, Inc. separately. Voltage range for 12V halogen lamps are 11V-12.5V. Voltage range for LED lamps are

9V-17V.

**Hardware:** Hexagonal crew fix to part.

Warranty: Limited lifetime Warranty.