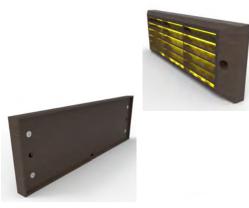

## PRODUCT # SLD623-3K-AB Surface Mount Mini Grilled

Housing: Solid Brass 3/4" Construction No back box.

Lens: Frosted lens reduces glare and gives softer illumination.

Socket: N/A

Lamp: 6W (744lm) LED DEDICATED

**Gasket**: A thick rubber gasket.

Wiring: 3' #18/2 Direct bury landscape lighting wire with UL listed, Pre-stripped hub-ready leads for quick installation.

**Mounting:** Surface Mount

Electrical Notes: A remote 12V transformer required, may be ordered to Elram, Inc. separately. Voltage range for 12V halogen lamps 11V-12.5V. Voltage range for LED lamps are 9V-17V.