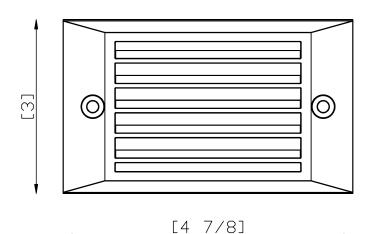

## PRODUCT # SLD623-3K-AB Surface Mount Mini Grilled

Housing: Solid Brass 3/4" Construction No back box.

Lens: Frosted lens reduces glare and gives softer illumination.

Socket: N/A

Lamp: 6W (744lm) LED DEDICATED

**Gasket**: A thick rubber gasket.

Wiring: 3' #18/2 Direct bury landscape lighting wire with UL listed, Pre-stripped hub-ready leads for quick installation.

**Mounting:** Surface Mount

Electrical Notes: A remote 12V transformer required, may be ordered to Elram, Inc. separately. Voltage range for 12V halogen lamps 11V-12.5V. Voltage range for LED lamps are 9V-17V.