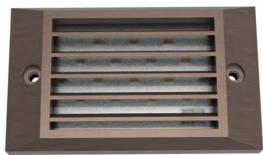

## PRODUCT # SLD623-3K-AB Surface Mount Mini Grilled

Housing: Solid Brass 3/4" Construction No back box.

Lens: Frosted lens reduces glare and gives softer illumination.

Socket: N/A

Lamp: 6W (744lm) LED DEDICATED

**Gasket**: A thick rubber gasket.

Wiring: 3' #18/2 Direct bury landscape lighting wire with UL listed, Pre-stripped hub-ready leads for quick installation.

**Mounting:** Surface Mount

Electrical Notes: A remote 12V transformer required, may be ordered to Elram, Inc. separately. Voltage range for 12V halogen lamps 11V-12.5V. Voltage range for LED lamps are 9V-17V.