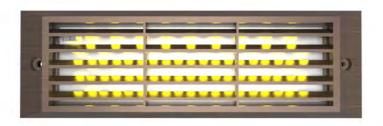

## PRODUCT # SLD625-3K-AB- Surface Mount Grilled

Housing: Solid Brass 3/4" Construction No back box.

Lens: Frosted lens reduces glare and gives softer illumination.

Socket: N/A

Lamp: 9Watt (1091lm) LED DEDICATED

SL - Step Light

D- LED DEDICATED Surface Grilled 3K-3000K

**AB-** Antique Bronze blank 9W (1091lm)