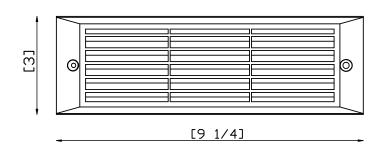

## PRODUCT # SLD625-3K-AB- Surface Mount Grilled

Housing: Solid Brass 3/4" Construction No back box.

Lens: Frosted lens reduces glare and gives softer illumination.

Socket: N/A

Lamp: 9Watt (1091lm) LED DEDICATED