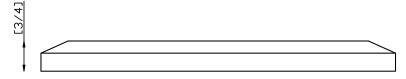

## PRODUCT # SLD625-3K-AB- Surface Mount Grilled

Housing: Solid Brass 3/4" Construction No back box.

Lens: Frosted lens reduces glare and gives softer illumination.

Socket: N/A

Lamp: 9Watt (1091lm) LED DEDICATED