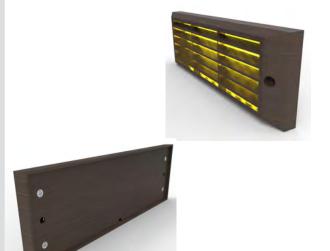

## PRODUCT # SLD625-3K-AB- Surface Mount Grilled

Housing: Solid Brass 3/4" Construction No back box.

Lens: Frosted lens reduces glare and gives softer illumination.

Socket: N/A

Lamp: 9Watt (1091lm) LED DEDICATED

Gasket: A thick rubber gasket.

Wiring: 3' #18/2 Direct bury landscape lighting wire with UL listed, Pre-stripped hub-ready leads for quick installation.

**Mounting:** Surface Mount

Electrical Notes: A remote 12V transformer required, may be ordered to Elram, Inc. separately. Voltage range for 12V halogen lamps 11V-12.5V. Voltage range for LED lamps are 9V-17V.

**Hardware:** philip screw fix to part.

Warranty: Limited lifetime Warranty.

| MOUNT | LIGHT ENGINE | SERIES | COLOR TEMP | FINISH | LUMEN |
|-------|--------------|--------|------------|--------|-------|
| SL    |              | 625    |            |        |       |