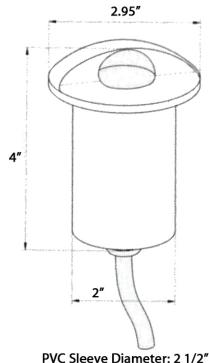

## PRODUCT # GW305-AB Half Moon In-Ground

and Wiring: adjustable thumb screw. Easy adjustable for vertical and

Heat resistant Convex Glass Lens

is fully sealed with silicon sealant

reduces water build-up and puddle on the

knuckle

horizontal rotation.

aluminum

3' #18/2 Direct bury landscape lighting

wire with UL listed, Pre-stripped hub-ready leads for quick installation.

Mounting: In-ground ABS Stake or Surface/Tree

Mounting.

**Electrical Notes:** A remote 12V transformer required,

> may be ordered to Elram, Inc. separately. Voltage range for 12V halogen lamps are 11V-12.5V. Voltage range for LED lamps are

9V-17V.

Hardware: Hexagonal crew fix to part.