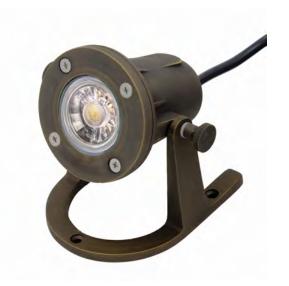

## PRODUCT # UW411-AB Submarine

Housing: Die-cast aluminum knuckle and

adjustable thumb screw. Easy adjustable for vertical tilt and

horizontal rotation.

Heat resistant Convex Glass Lens is fully sealed with silicon sealant

reduces water build-up and puddle on the

lens. Flat Tempered Glass.

Socket: High Temperature ceramic socket with

nickel contacts, Stainless Steel spring

MR-16 Lamp type, 12V Max wattage

50W.

Lens:

Lamp:

Gasket: A thick rubber gasket.

Wiring: 3' #18/2 Direct bury landscape lighting

wire with UL listed, Pre-stripped hub-ready leads for quick installation.

**Mounting:** In-ground ABS Stake or Surface/Tree

Mounting

Electrical Notes: A remote 12V transformer required,

may be ordered to Elram, Inc. separately. Voltage range for 12V halogen lamps are 11V-12.5V. Voltage range for LED lamps are

9V-17V

**Hardware:** Hexagonal crew fix to part