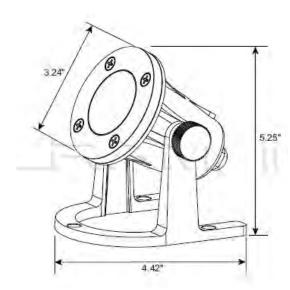

## PRODUCT # UW411-AB Submarine

Housing: Die-cast aluminum knuckle and

adjustable thumb screw. Easy adjustable for vertical tilt and

horizontal rotation.

Heat resistant Convex Glass Lens is fully sealed with silicon sealant

reduces water build-up and puddle on the

lens. Flat Tempered Glass.

Socket: High Temperature ceramic socket with

nickel contacts, Stainless Steel spring

MR-16 Lamp type, 12V Max wattage

50W.

Lens:

Lamp:

Gasket: A thick rubber gasket.

Wiring: 3' #18/2 Direct bury landscape lighting

wire with UL listed, Pre-stripped hub-ready leads for quick installation.

**Mounting:** In-ground ABS Stake or Surface/Tree

Mounting

Electrical Notes: A remote 12V transformer required,

may be ordered to Elram, Inc. separately. Voltage range for 12V halogen lamps are 11V-12.5V. Voltage range for LED lamps are

9V-17V

**Hardware:** Hexagonal crew fix to part