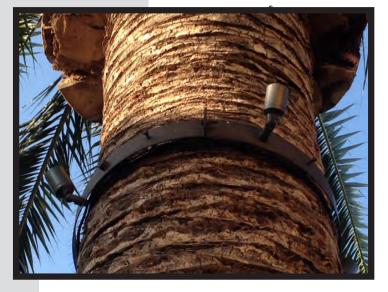

## **SPECIFICATION SHEET**

Tree rings can hold 4-6 lights.

The Oak Landscape Lighting Commercial grade tree rings are aluminum with stainless steel hardware, they hold 4-6 spot lights. These high quality tree rings can be used in your commercial and high end residential project. Custom finishes are available.

Junction boxes for splicing are available. (ordered separately)