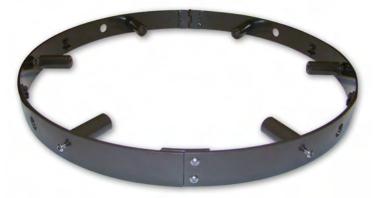

## **SPECIFICATION SHEET**

Tree rings can hold 4-6 lights.

The Oak Landscape Lighting Commercial grade tree rings are aluminum with stainless steel hardware, they hold 4-6 spot lights. These high quality tree rings can be used in your commercial and high end residential project. Custom finishes are available.