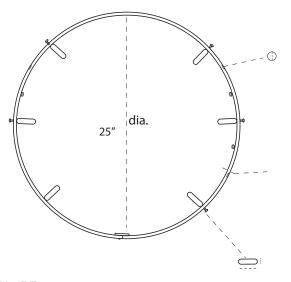

| MOUNT                    | SIZE                     | FINISH                | ACCESSORIES |
|--------------------------|--------------------------|-----------------------|-------------|
| <b>AX21</b><br>Tree Ring | <b>16 -</b><br>16 Inches | <b>BZ -</b><br>Bronze |             |
|                          | <b>21 -</b><br>21 Inches | <b>BK -</b><br>Black  |             |
|                          | <b>25 -</b><br>25 Inches |                       |             |
|                          | <b>30 -</b><br>30 Inches |                       |             |
|                          | <b>35 -</b><br>35 Inches |                       |             |