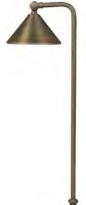

## **PRODUCT # PR812-AB Brass Adjustable Cone Lights**

| Housing: | Solid brass construction and copper<br>construction. Three "O" Ring rubber<br>seal on post for moisture protection.<br>Ceramic white paint under shade                                  | Wiring:           | 3' #18/2 Direct bury landscape lighting<br>wire with UL listed, Pre-stripped<br>hub-ready leads for quick installation.                                                                |
|----------|-----------------------------------------------------------------------------------------------------------------------------------------------------------------------------------------|-------------------|----------------------------------------------------------------------------------------------------------------------------------------------------------------------------------------|
|          | for maximum photometric.                                                                                                                                                                | Mounting:         | In-ground ABS Stake.                                                                                                                                                                   |
| Lens:    | Frosted lens reduces glare and gives softer illumination.                                                                                                                               | Electrical Notes: | A remote 12V transformer required,<br>may be ordered to Elram, Inc.<br>separately. Voltage range for 12V<br>halogen lamps are 11V-12.5V.<br>Voltage range for LED lamps are<br>9V-17V. |
| Socket:  | High Temperature ceramic socket with<br>nickel contacts, Stainless Steel spring.<br>Rubber bug plug in lead wires exit<br>stem to protect moisture and insects<br>entering the fixture. |                   |                                                                                                                                                                                        |
| Lamp:    | G4 LED Lamp type, 12V Max wattage 20W.                                                                                                                                                  | Hardware:         | Hexagonal crew fix to part.                                                                                                                                                            |
| Gasket:  | A thick rubber gasket.                                                                                                                                                                  | Warranty:         | Limited lifetime Warranty.                                                                                                                                                             |
|          |                                                                                                                                                                                         |                   | 6.7/8"                                                                                                                                                                                 |