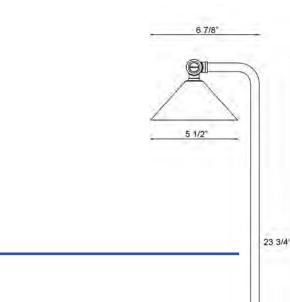

## **PRODUCT # PR812-AB Brass Adjustable Cone Lights**

| Housing: | Solid brass construction and copper<br>construction. Three "O" Ring rubber<br>seal on post for moisture protection.<br>Ceramic white paint under shade                                  | Wiring:           | 3' #18/2 Direct bury landscape lighting<br>wire with UL listed, Pre-stripped<br>hub-ready leads for quick installation.                                                                |
|----------|-----------------------------------------------------------------------------------------------------------------------------------------------------------------------------------------|-------------------|----------------------------------------------------------------------------------------------------------------------------------------------------------------------------------------|
|          | for maximum photometric.                                                                                                                                                                | Mounting:         | In-ground ABS Stake.                                                                                                                                                                   |
| Lens:    | Frosted lens reduces glare and gives softer illumination.                                                                                                                               | Electrical Notes: | A remote 12V transformer required,<br>may be ordered to Elram, Inc.<br>separately. Voltage range for 12V<br>halogen lamps are 11V-12.5V.<br>Voltage range for LED lamps are<br>9V-17V. |
| Socket:  | High Temperature ceramic socket with<br>nickel contacts, Stainless Steel spring.<br>Rubber bug plug in lead wires exit<br>stem to protect moisture and insects<br>entering the fixture. |                   |                                                                                                                                                                                        |
| Lamp:    | G4 LED Lamp type, 12V Max wattage 20W.                                                                                                                                                  | Hardware:         | Hexagonal crew fix to part.                                                                                                                                                            |
| Gasket:  | A thick rubber gasket.                                                                                                                                                                  | Warranty:         | Limited lifetime Warranty.                                                                                                                                                             |
|          |                                                                                                                                                                                         |                   | 6.7/8"                                                                                                                                                                                 |