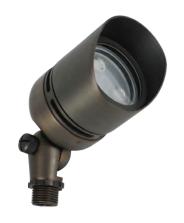

## PRODUCT # GRD562-XX Brass Lilac

**Housing:** Heavy duty solid Brass construction.

Heat resistant Convex clear Flat Lens: Tempered Glass is fully sealed with

silicon sealant reduces water build-up

and puddle on the lens.

Operating Frequency: 50 / 60Hz. Notes:

Operating Temperature: -4  $\sim$  122°F (-20  $\sim$  50°C) Ambient Temperature: -4 ~ 176°F (-20 ~ 80°C)

Lamp: 80CRI CREE INTEGRATED LED

A thick rubber gasket Gasket:

Wiring: 3' #18/2 Direct bury landscape lighting

wire with UL listed, Pre-stripped hub-ready leads for quick installation.

Mounting: 9" In-ground ABS Stake or Surface/

Tree Mounting.

**Electrical Notes:** A remote 12V transformer required,

> may be ordered to Elram, Inc. separately. Voltage range for 12V halogen lamps are 11V-12.5V. Voltage range for LED lamps are

9V-17V.

Hardware: Hexagonal crew fix to part.

Warranty: Limited lifetime Warranty.