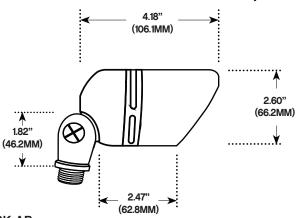

## PRODUCT # GRD562-XX Brass Lilac

**Housing:** Heavy duty solid Brass construction.

Heat resistant Convex clear Flat Lens: Tempered Glass is fully sealed with

silicon sealant reduces water build-up

and puddle on the lens.

Operating Frequency: 50 / 60Hz. Notes:

Operating Temperature: -4  $\sim$  122°F (-20  $\sim$  50°C) Ambient Temperature: -4 ~ 176°F (-20 ~ 80°C)

Lamp: 80CRI CREE INTEGRATED LED

A thick rubber gasket Gasket:

Wiring: 3' #18/2 Direct bury landscape lighting

wire with UL listed, Pre-stripped hub-ready leads for quick installation.

Mounting: 9" In-ground ABS Stake or Surface/

Tree Mounting.

**Electrical Notes:** A remote 12V transformer required,

> may be ordered to Elram, Inc. separately. Voltage range for 12V halogen lamps are 11V-12.5V. Voltage range for LED lamps are

9V-17V.

Hardware: Hexagonal crew fix to part.

Warranty: Limited lifetime Warranty.