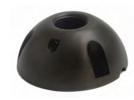

| BEAM °                           |
|-----------------------------------------------------------|-------------------------------------------|-------------------------|--------------------|-------------------|-------------------------------------------------|----------------------------------------------------------------------------|----------------------------------|
| GR -<br>In-ground<br>TR -<br>Surface,<br>Tree<br>Mounting | D -<br>7W, 450lm<br>Dedicated<br>CREE LED | 562 -<br>Brass<br>Lilac | blank -<br>Dimming | blank -<br>12V AC | 27 -<br>2700K<br>3K -<br>3000K<br>5K -<br>5000K | 56 - Antique Bronze BB - Brushed Nickel ; A -Gun Metal A6 -Mid Night Black | <b>35</b> -35°<br><b>60</b> -60° |

## **ACCESSORIES**

In-Ground ABS Stake



Surface / Tree Mounting